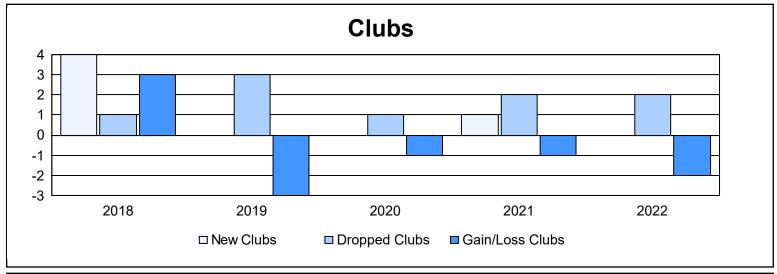

District 14 M As of June 2022 Cumulative

| Year      | New<br>Clubs | Dropped<br>Clubs | Gain/<br>Loss<br>Clubs | New<br>Members | Charter<br>Members | Reinstate<br>Members | Transfer<br>Members | Total<br>Member<br>Added | Total<br>Members<br>Dropped | Gain/<br>Loss<br>Members |
|-----------|--------------|------------------|------------------------|----------------|--------------------|----------------------|---------------------|--------------------------|-----------------------------|--------------------------|
| 2017-2018 | 4            | 1                | 3                      | 143            | 116                | 6                    | 6                   | 271                      | 189                         | 82                       |
| 2018-2019 | 0            | 3                | -3                     | 86             | 3                  | 4                    | 5                   | 98                       | 177                         | -79                      |
| 2019-2020 | 0            | 1                | -1                     | 66             | 1                  | 8                    | 0                   | 75                       | 106                         | -31                      |
| 2020-2021 | 1            | 2                | -1                     | 77             | 24                 | 1                    | 5                   | 107                      | 141                         | -34                      |
| 2021-2022 | 0            | 2                | -2                     | 93             | 1                  | 9                    | 10                  | 113                      | 132                         | -19                      |
| Average   | 1            | 2                | -1                     | 93             | 29                 | 6                    | 5                   | 133                      | 149                         | -16                      |