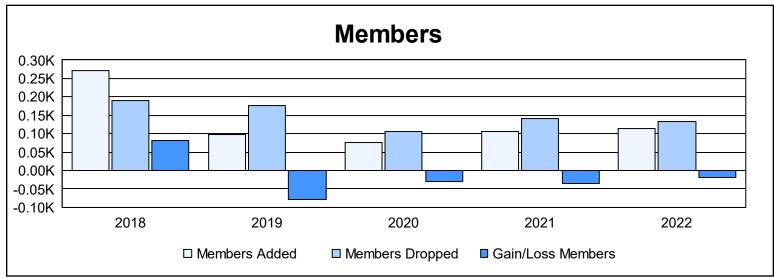

District 14 M As of June 2022 Cumulative

| Year      | New<br>Clubs | Dropped<br>Clubs | Gain/<br>Loss<br>Clubs | New<br>Members | Charter<br>Members | Reinstate<br>Members | Transfer<br>Members | Total<br>Member<br>Added | Total<br>Members<br>Dropped | Gain/<br>Loss<br>Members |
|-----------|--------------|------------------|------------------------|----------------|--------------------|----------------------|---------------------|--------------------------|-----------------------------|--------------------------|
| 2017-2018 | 4            | 1                | 3                      | 143            | 116                | 6                    | 6                   | 271                      | 189                         | 82                       |
| 2018-2019 | 0            | 3                | -3                     | 86             | 3                  | 4                    | 5                   | 98                       | 177                         | -79                      |
| 2019-2020 | 0            | 1                | -1                     | 66             | 1                  | 8                    | 0                   | 75                       | 106                         | -31                      |
| 2020-2021 | 1            | 2                | -1                     | 77             | 24                 | 1                    | 5                   | 107                      | 141                         | -34                      |
| 2021-2022 | 0            | 2                | -2                     | 93             | 1                  | 9                    | 10                  | 113                      | 132                         | -19                      |
| Average   | 1            | 2                | -1                     | 93             | 29                 | 6                    | 5                   | 133                      | 149                         | -16                      |